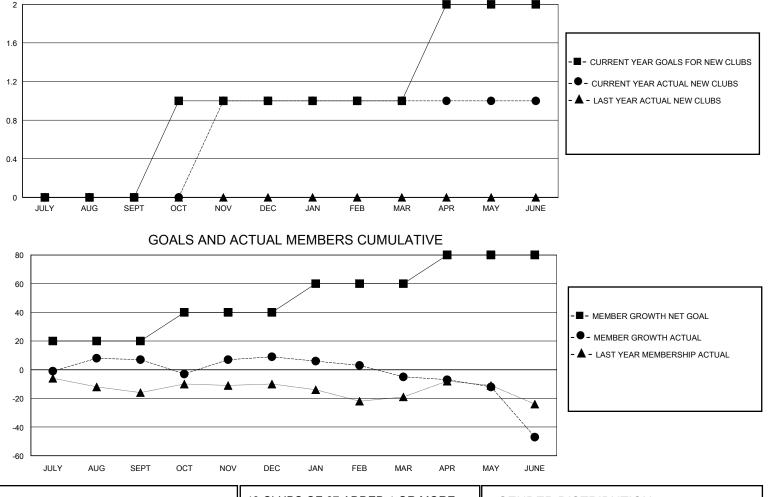

## MONTHLY MEMBERSHIP PROGRESS REPORT

District 37

Results as of: 6/30/2020

| GMT:          | T: LOCATION MONTANA |             |               |                       |                           |                         |                                                    |  |  |
|---------------|---------------------|-------------|---------------|-----------------------|---------------------------|-------------------------|----------------------------------------------------|--|--|
|               | Club                | )S          |               | Members               |                           |                         |                                                    |  |  |
|               | RESULTS FOR         | R 2019-2020 |               | RESULTS FOR 2019-2020 |                           |                         |                                                    |  |  |
| QUARTER       | NEW CLUB GOAL       | NEW CLUBS   | DROPPED CLUBS | QUARTER               | MEMBER GROWTH NET<br>GOAL | MEMBER GROWTH<br>ACTUAL | DROPPED<br>MEMBERS ACTUAL<br>(including transfers) |  |  |
| JULY/AUG/SEPT | 0                   | 0           | 0             | JULY/AUG/SE           | PT 20                     | 36                      | 24                                                 |  |  |
| OCT/NOV/DEC   | 1                   | 1           | 0             | OCT/NOV/DE            | C 20                      | 65                      | 57                                                 |  |  |
| JAN/FEB/MAR   | 0                   | 0           | 0             | JAN/FEB/MAF           | R 20                      | 36                      | 48                                                 |  |  |
| APR/MAY/JUNE  | 1                   | 0           | 0             | APR/MAY/JU            | NE 20                     | 6                       | 48                                                 |  |  |
|               | GOALS               | AND ACTUA   | L NEW CLUBS C | UMULATIVE             |                           |                         |                                                    |  |  |
| 2             |                     |             |               |                       | ╸╺╸╺                      |                         |                                                    |  |  |

| DROPPED CLUBS: 0        |     | 43 CLUBS OF 67 ADDED 1 OR MORE | GENDER DISTRIBUTION        |                |     |
|-------------------------|-----|--------------------------------|----------------------------|----------------|-----|
|                         |     | NEW MEMBERS                    | MALE                       | 1,179 (72.20%) |     |
| DROPPED MEMBERS         |     |                                | FEMALE                     | 454 (27.80%)   |     |
| DECEASED                | 30  | CLICK HERE FOR CUMULATIVE      | TOTAL FAMILY UNIT MEMBERS  |                | 295 |
| CLUB CANCELLED0OTHER147 |     | MEMBERSHIP DATA                | FAMILY MEMBERS PAYING HALF |                | 149 |
| TOTAL                   | 177 |                                | 5020                       |                |     |